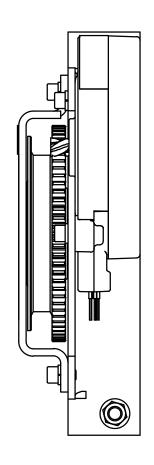

|  | 7    | 1   | 056931R | LABEL, OPERATOR ASSY                       |
|--|------|-----|---------|--------------------------------------------|
|  | 6    | 2   | 1133622 | WASHER, LOCK, 3/8"                         |
|  | 5    | 1   | 93312   | 3/8-16 x 2 1/4" SOCKET HD CAP SCREW Z      |
|  | 4    | 1   | 97245   | SOCKET HD CAP SCR, 3/8"-16 UNC x 3/4" LONG |
|  | 3    | 1   | 93302   | SOCKET HD CAP SCR, 3/8"-16 UNC x 5/8" LONG |
|  | 2    | 1   | 056910M | DOOR MOTOR                                 |
|  | 1    | 1   | 05690R  | DOOR SHEAVE ASSY                           |
|  | ITEM | QTY | PART NO | DESCRIPTION                                |

TITLE OPERATOR ASSY MOISTURE

DK

DATE

DRAWN BY

REV SCALE SHEET NTS 9 1 OF 1 07/31/2008 DRAWING 0569RM

FINISH