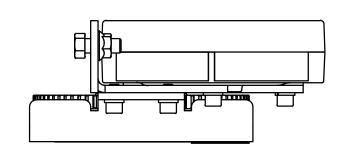

|  | 7    | 1   | 056931R | LABEL, OPERATOR ASSY                       |
|--|------|-----|---------|--------------------------------------------|
|  | 6    | 2   | 1133622 | WASHER, LOCK, 3/8"                         |
|  | 5    | 1   | 93312   | 3/8-16 x 2 1/4" SOCKET HD CAP SCREW Z      |
|  | 4    | 1   | 97245   | SOCKET HD CAP SCR, 3/8"-16 UNC x 3/4" LONG |
|  | 3    | 1   | 93302   | SOCKET HD CAP SCR, 3/8"-16 UNC x 5/8" LONG |
|  | 2    | 1   | 056910M | DOOR MOTOR                                 |
|  | 1    | 1   | 05690R  | DOOR SHEAVE ASSY                           |
|  | ITEM | QTY | PART NO | DESCRIPTION                                |

TITLE OPERATOR ASSY MOISTURE

DK

DATE

DRAWN BY

REV SCALE SHEET NTS 9 1 OF 1 07/31/2008 DRAWING 0569RM

FINISH