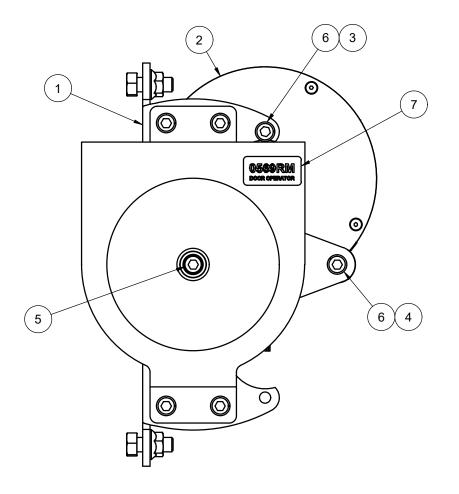

|  | 7    | 1   | 056931R | LABEL, OPERATOR ASSY                       |
|--|------|-----|---------|--------------------------------------------|
|  | 6    | 2   | 1133622 | WASHER, LOCK, 3/8"                         |
|  | 5    | 1   | 93312   | 3/8-16 x 2 1/4" SOCKET HD CAP SCREW Z      |
|  | 4    | 1   | 97245   | SOCKET HD CAP SCR, 3/8"-16 UNC x 3/4" LONG |
|  | 3    | 1   | 93302   | SOCKET HD CAP SCR, 3/8"-16 UNC x 5/8" LONG |
|  | 2    | 1   | 056910M | DOOR MOTOR                                 |
|  | 1    | 1   | 05690R  | DOOR SHEAVE ASSY                           |
|  | ITEM | QTY | PART NO | DESCRIPTION                                |